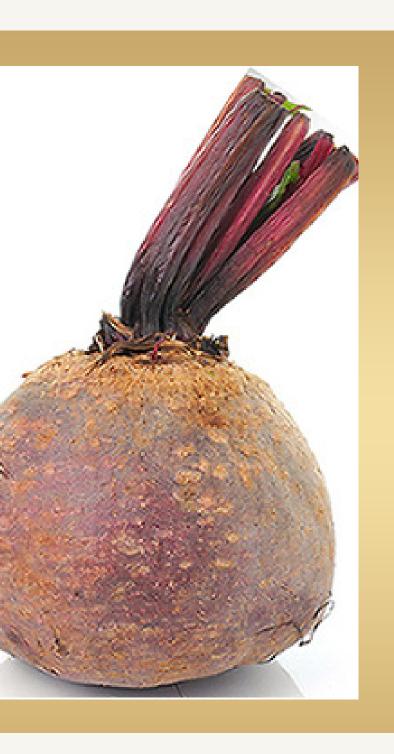

## BEETROOT

Beetroot, or just 'beets' to most people, is used as a food ingredient for both its great flavor and commercially for its deep purple color profile. Our supplier processes IQF beets as peeled, sliced, diced or finely chopped. Beet puree is also a very popular ingredient as its use continues to grow in the healthy / natural food and beverage segment for its nutritional content, flavor profile, texture, and color.

✓ Puree

✓ IQF Shredded

IQF Diced

Our minimum order quantity are 20,000 lbs. of each product, in some of our products MOQ are 40,000 lbs. or 70,000 lbs.

Please contact us to request the spec sheet based on the format you need.